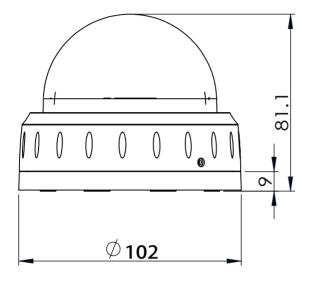

| 6.0-22 mm                               |
|--------------|---------------------------|-------------------------|-----------------------|----------------------------------|-----------------------------------------|
| F No.        | F1.8                      | F2.1                    | F2.0                  | F1.4-F360                        | F2.2-F360                               |
| FoV H V D    | 100.2°<br>74.7°<br>127.4° | 72.7°<br>52.9°<br>94.3° | 46°<br>34.7°<br>56.8° | 89°-29°<br>64°-21.6°<br>120°-36° | 37.2°-14.4°<br>27.9°-11.4°<br>46.5°-18° |

## **ENVIRONMENTAL**

| Operation Temperature | -10 degrees C~50 degrees C |
|-----------------------|----------------------------|
| Storage Temperature   | -20 degrees C∼60 degrees C |



## **DIMENSIONS**

Unit: mm